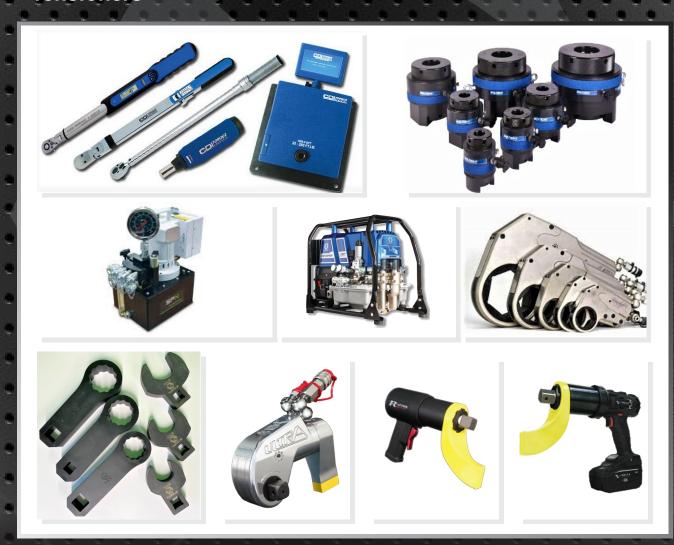

# PRODUCT LINE GARD

**Bolting Tensioners** Electric Bolt Tensioner Pump **Hydraulic Nuts** 

## **Torque Wrenches**

- Manual
- Electric
- Pneumatic

**Torque Multipliers Torque Tool Testers** Calibration Equipment

## Torque Wrenches

- Dial Style
- Split Beam
- Micrometer
- Drivers
- Multiplier Indicators

Torque Analyzers

Electric Torque Wrench Pump Grease Pump

PROTO

STANLEY

- Manual Torque Wrenches - Dial Style
  - Electronic
  - Micrometer

### **Torque Wrenches**

- Low Profile
- Square Drive
- Pneumatic
- Battery Powered
- Electric

### Torque Wrench Pumps

- Electric
- Pneumatic
- Hand/Manual

Flange Spreaders

& Nut Splitters

## Torque Wrenches

- Dial Style
- Electronic
- Split Beam

## Torque Wrench Pumps

- Electric
- Hand/Manual

## Cylinders and Lifting Equipment

- Single Acting Cylinders
- Double Acting Cylinders
- Low Profile Cylinders